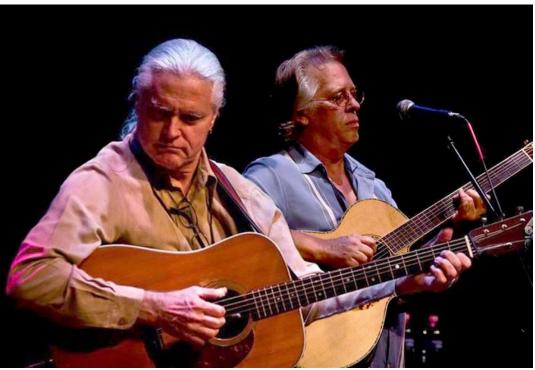

# SECOND SATURDAY CONCERT Presents Ken Gaines & Wayne Wilkerson

February 12, 2022 7:30pm

West University Community Building, 6104 Auden (at Rice Blvd), Houston

Please wear a face mask. Vaccinated audience highly recommended.

Second Saturday Concerts is proud to announce the return of Houston's masterful, magical musicians, Ken Gaines and Wayne Wilkerson. Ken has been well known to Houston audiences for many years, performing across Houston, Texas, and the country, as well as hosting the Thursday night songwriter's series at Anderson Fair, and amazing

us with the breadth of his skill and imagination with his many, many award-winning songs in a variety of styles. Wayne is a virtuoso lead guitarist whom Sonicbids has dubbed "Houston's most called-upon guitar accompanist". This concert is certain to bring you smiles, tears, laughs, memories and inspiration.